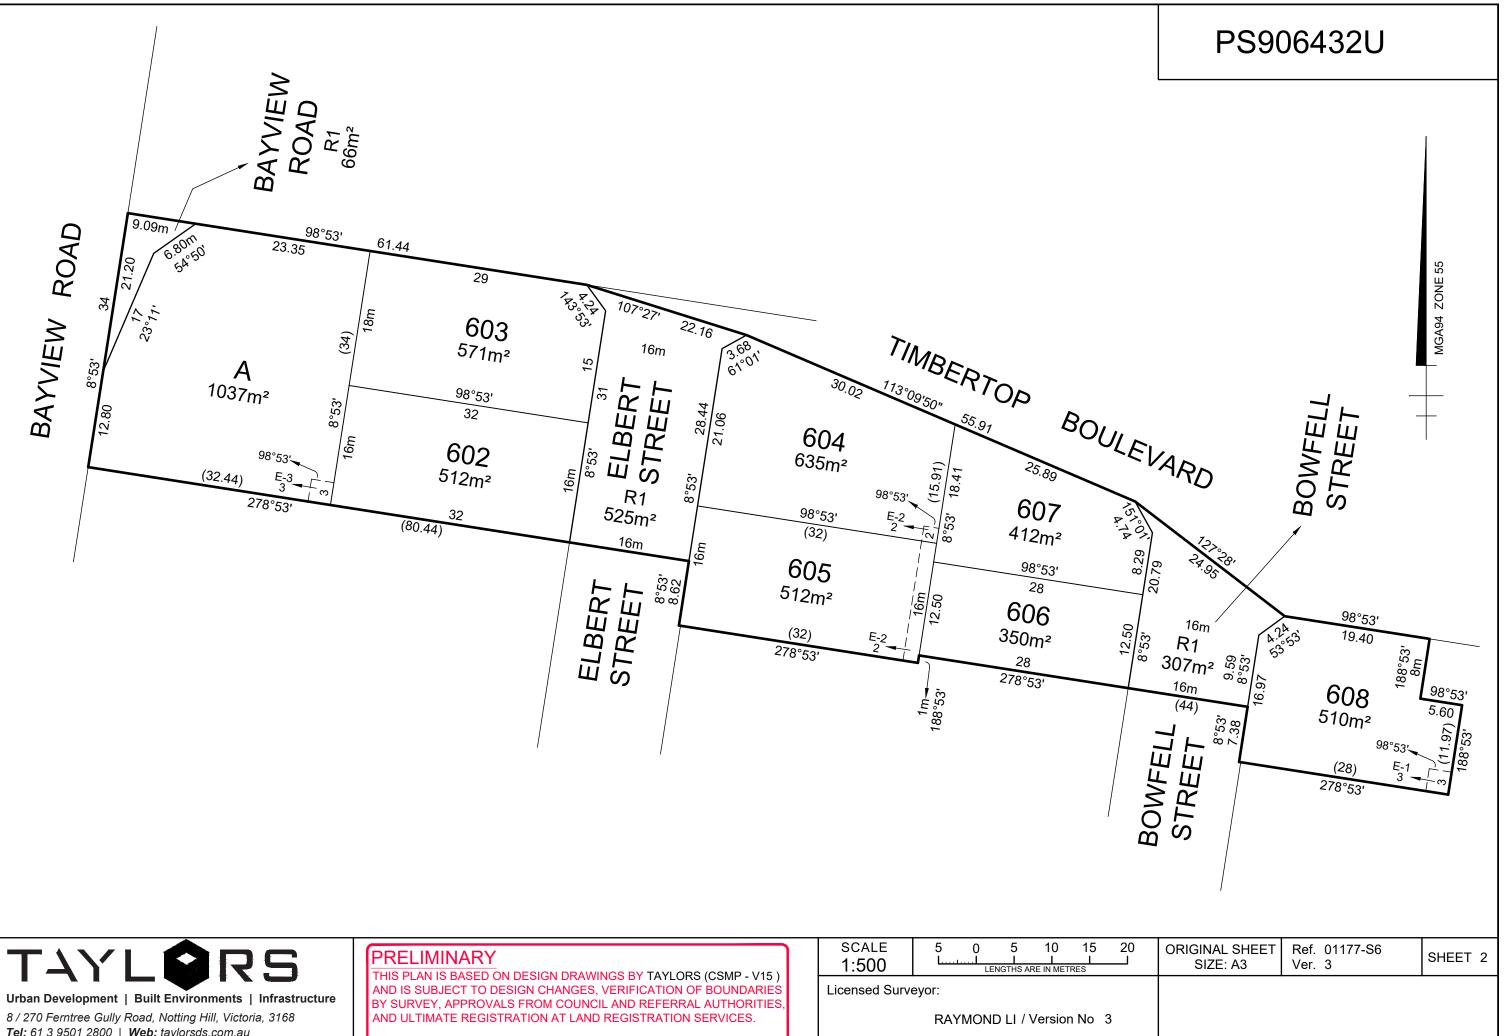

| TAYLORS                                                                                                                | PRELIMINARY<br>THIS PLAN IS BASED ON DESIGN DRAWINGS BY TAYLORS (CSMP - V15)                                                |  | scale<br>1:500 |                           |  |  |
|------------------------------------------------------------------------------------------------------------------------|-----------------------------------------------------------------------------------------------------------------------------|--|----------------|---------------------------|--|--|
| Urban Development   Built Environments   Infrastructure                                                                | AND IS SUBJECT TO DESIGN CHANGES, VERIFICATION OF BOUNDARIES<br>BY SURVEY, APPROVALS FROM COUNCIL AND REFERRAL AUTHORITIES, |  | Licensed Surve | eyor:                     |  |  |
| 8 / 270 Ferntree Gully Road, Notting Hill, Victoria, 3168<br><b>Tel:</b> 61 3 9501 2800   <b>Web:</b> taylorsds.com.au | AND ULTIMATE REGISTRATION AT LAND REGISTRATION SERVICES.                                                                    |  |                | RAYMOND LI / Version No 3 |  |  |

# PS906432U

#### PRELIMINARY

THIS PLAN IS BASED ON DESIGN DRAWINGS BY TAYLORS (CSMP - V15) AND IS SUBJECT TO DESIGN CHANGES, VERIFICATION OF BOUNDARIES BY SURVEY, APPROVALS FROM COUNCIL AND REFERRAL AUTHORITIES, AND ULTIMATE REGISTRATION AT LAND REGISTRATION SERVICES.