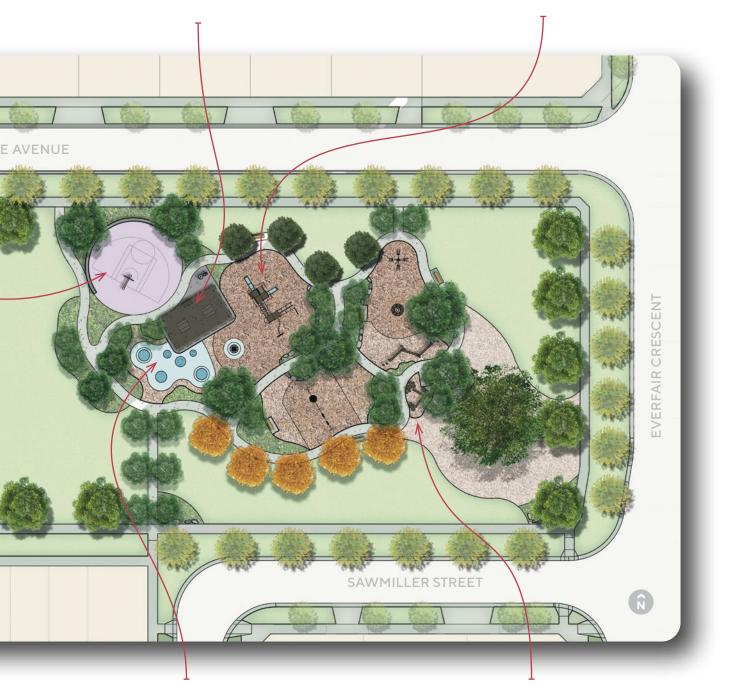

# **Picnic Space**

Meet with family and friends in the shaded picnic area, complete with tables and chairs.

# Multi-age Play Space

Designed for little and big kids alike, the multi-age play space will provide plenty of opportunities to climb, slide and swing.

### Inground Trampolines

Jump, jump as high as you can! Inground trampolines will encourage children to soar to new heights.

#### **Nature Play**

Wibble wobble, wibble wobble. Jump into nature as children perfect their balancing skills on specially-designed log steppers and balance logs.