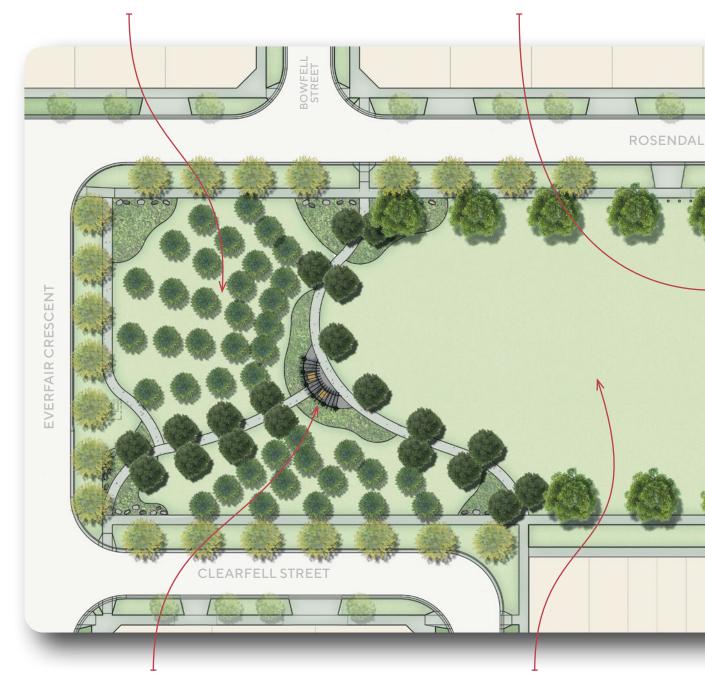

### **Ornamental Tree Grove**

# **Multi-Sports Court**

Take a stroll through the ornamental tree grove; walk the winding paths and explore the different trees. Netball or basketball, take your pick! The half-court multi-sports area is complete with concrete wall seating - the perfect space to cheer for after-school games.

# **Arbor and Seating**

Simply sit and take it all in. Retreat under the timber arbor and bask in the views over the park and distant streetscapes.

# **Open Green Space**

Large, open green space allows for imaginations to run wild! Kick the soccer ball around, set up a family cricket game - adults and children alike will appreciate this space.